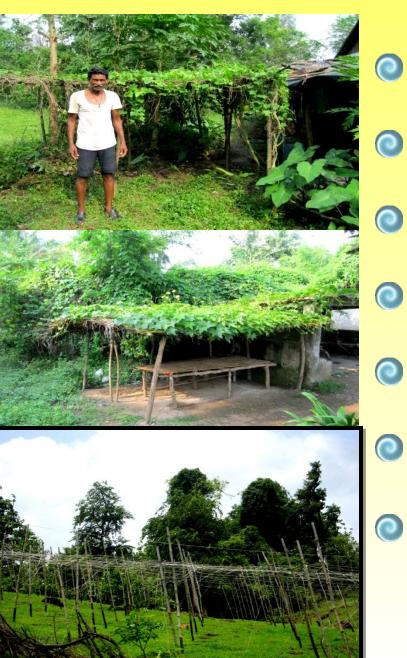

## **Constraints in vine crop cultivation**

- **Traditional method of cultivation**
- **Bamboo structure**

0

0

0

- **Metal wire (corroded)**
- **Direct sowing of seed in field**
- **Mortality of plants**
- **Poor plant geometry**
- **Use of different varieties**

**Low return** 

Effect of climate change on traditional method

- Damage on : 24-09-2013
- Rain : 213 mm/day
- Wind velocity : 13.2 km/hr