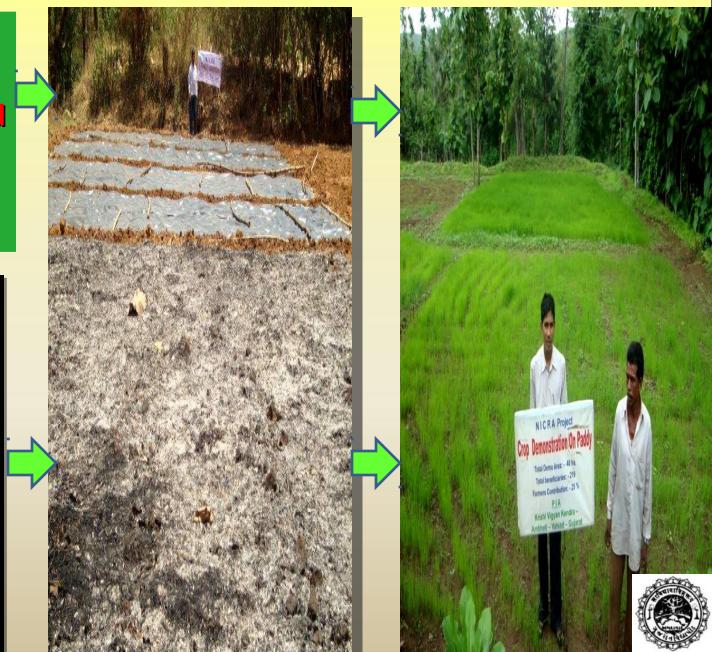

## **Climate smart technological interventions**

- Soil solarisation using plastic sheet
- Lodging resistant variety-paddy
- ----> Tarpaulin sheets
- Planting technique of vine crops
- Soil and water conservation
- Introduction of perennial fodder grass variety
- -----> Efficient use of harvested water in Irrigation
- Alternate source of energy Gobargas
- Vermicomposting
- Plastic mulching

## **Soil Solarisation**

Most of farmers got convinced to use plastic instead of fire wood for raising paddy nursery

## Lodging resistant variety

- The variety MTU-1010 is short duration, dwarf and resistant to lodging
- The harvesting of paddy was started by 2nd fortnight of October
- Demonstrated variety was found affected only 10 – 15 percent
- Withstand moderate wind velocity
- Prevents the losses to grain yield as well as straw which is main source of dry fodder
- - Av. production of demo. plots was 4040 kg/ha