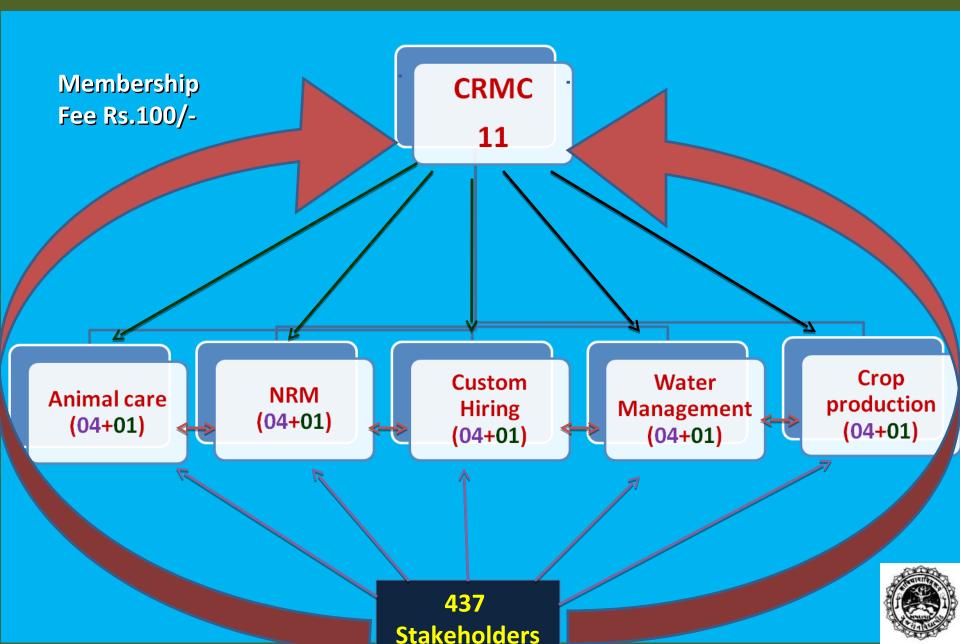

### **Institutional Arrangement**

### **FINANCIAL STATUS OF CRMC**

- Total Income (Including contribution)
- Total expenditure (Custom hiring centre Const.)
- Demonstrations from farmers contribution
- Balance with CRMC

RS. 6,83,955/-

RS. 1,02,650/-

RS. 1,50,000/-

RS. 3,31,345/-

| Saving account<br>balance with<br>SBI (Rs.) | Fixed deposit<br>with SBI<br>(Rs.) | Cash on hand<br>(Rs.) | Total balance<br>with CRMC<br>(Rs.) |
|---------------------------------------------|------------------------------------|-----------------------|-------------------------------------|
| 155948                                      | 175000                             | 397                   | 3,31,345                            |