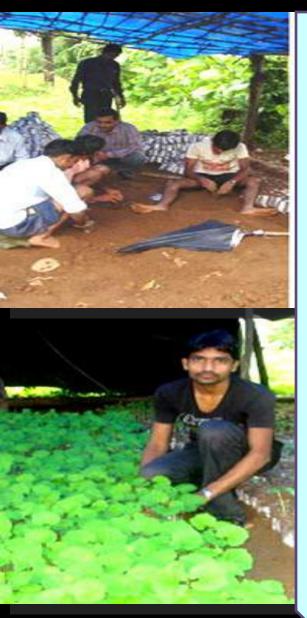

#### **Technological intervention : Planting technique**

• Seedlings grown in

nursery

- Poly bags transferred to the field
- Uniform growth
- Gap filling
- Early production
- INM (Liquid

biofertiliser)

• IPM (Q lure fruit

## **Community Nursery**

Managed by Shivam group of women

- Shed net house (200 sq.mtr)
- More than 25 % contribution received from beneficiary of net house demo.
- Seedling sale:67000 nos.

Rs 29250 earned from vegetable seedling sell by group nursery