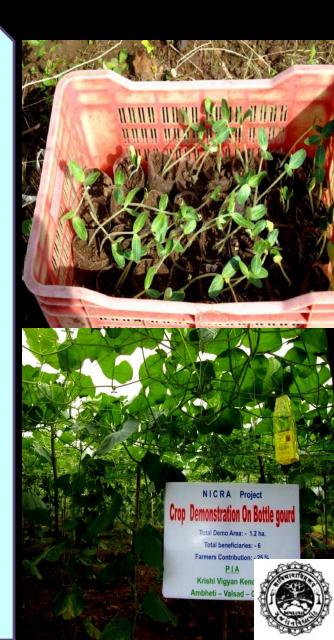

#### **Technological Intervention**

RISHI VIGYAN KENDRA

Less storage space

N I C R A Project Crop Demonstration On Bottle gourd Total SaveRiser - 1.2 Nr. Total SaveRiser - 21 S. PLA Ricishi Vayaa Rahdra -Ambhail - Vakad - Ougant

#### **Technological intervention : Planting technique**

• Seedlings grown in

nursery

- Poly bags transferred to the field
- Uniform growth
- Gap filling
- Early production
- INM (Liquid

biofertiliser)

• IPM (Q lure fruit