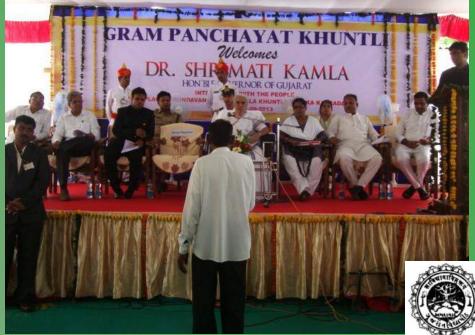

#### Best CRMC Performance Award (Rs.1.0 lakh)

Her Excellency Dr KAMLA BENIVAL Governor of Gujarat visit at NICRA Village