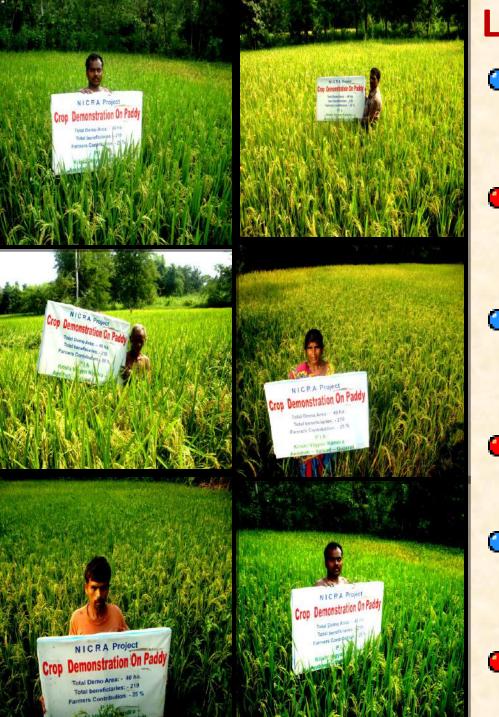

## Lodging resistant variety

- The variety MTU-1010 is short duration, dwarf and resistant to lodging
- The harvesting of paddy was started by 2nd fortnight of October
- Demonstrated variety was found affected only 10 – 15 percent
- Withstand moderate wind velocity
- Prevents the losses to grain yield as well as straw which is main source of dry fodder
- - Av. production of demo. plots was 4040 kg/ha

## **Economic Impact of Intervention**

| Variety                      | Avg<br>Grain<br>Yield<br>(kg/ha) | Avg.<br>Grain<br>Income<br>(Rs/ha) | Avg.<br>Straw<br>yield<br>(kg/ha) | Avg .<br>Straw<br>Income<br>(Rs./ha) | Avg. Cost of<br>Harvesting<br>-Manually<br>(Rs./ha) | Income<br>Rs./ha. |
|------------------------------|----------------------------------|------------------------------------|-----------------------------------|--------------------------------------|-----------------------------------------------------|-------------------|
| MTU1010<br>(Demo plot)       | 4,040                            | 40,400                             | 4,083                             | 10,208                               | 60 Labours@<br>Rs120<br>=7200                       | 43,408            |
| OTHERS<br>(NON DEMO<br>PLOT) | 3,105                            | 24,840                             | 3,189                             | 7,973                                | 83 Labours@<br>Rs 120<br>=9,960                     | 22,853            |
| DIFFERENCE                   | 935                              | 15,560                             | 894                               | 2,235                                | 2,760                                               | 20,555            |