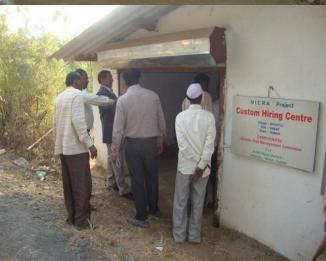

# **Custom hiring centre**

| Sr.No | Equipment     | No. of<br>equip. | Hrs. used | Users | Total<br>Income |
|-------|---------------|------------------|-----------|-------|-----------------|
| 1     | Power tiller  | 01               | 282       | 134   | 84,860          |
| 2     | Diesel engine | 01               | 559       | 18    | 11,193          |
| 3     | Winnowing fan | 27               |           | 322   | 27,000          |
| 4     | Brush cutter  | 1                | 30        | 10    | 1,500           |
| 5     | Reaper        | 1                | 12        | 12    | 3,462           |
| Total |               | 31               |           | 496   | 1,28,015        |