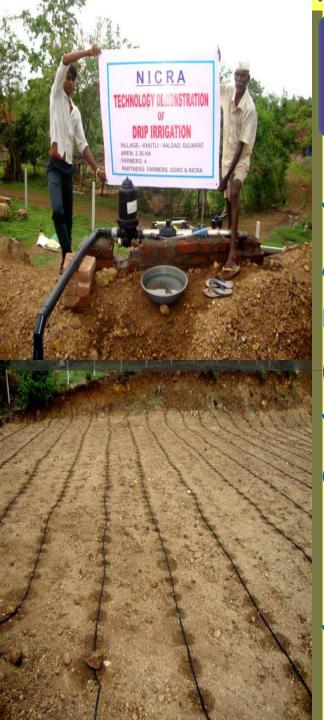

#### Renovation

Result

Efficient use of irrigation water

**Technology : MIS** Approach : PPP Mode **Partners : Farmers, NICRA** (KVK) and GGRC Total Area Covered : 50 ha. **Contribution : GGRC- 75 %** Farmers-5% **NICRA-20% Total cost : 10.5 Lacs** 