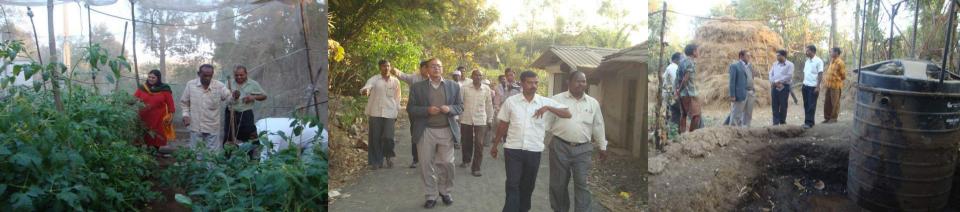

| 90433.00Cr  |

|          | DR THRU CHQ       | 129034 6000.00 |          | 84433.00Cr  |
|----------|-------------------|----------------|----------|-------------|
| 21.08.13 | CASH DEPOSIT SELF |                | 3000.00  | 87433.00Cr  |
|          | CASH DEPOSIT SELF |                | 50000.00 | 137433.00Cr |
| 08.10.13 | CASH DEPOSIT SELF |                | 18515.00 | 155948.00Cr |



#### Best CRMC Performance Award (Rs.1.0 lakh)

Her Excellency Dr KAMLA BENIVAL Governor of Gujarat visit at NICRA Village









## VISIT OF ZPD, REPRESENTATIVE FROM CRIDA AND RESEARCHERS TO NICRA VILLAGE





# Convergence

- Gujarat Green Revolution Company
- Valsad District Cooperative Milk Producers Union Ltd.
- ANARDE Foundation
- Jasoda Narottam Public Charitable trust
- State Dept. of Irrigation, Valsad
- State Dept. of Forestry, Valsad
- Navsari Agricultural University, Navsari
  - ATMA Project, Valsad