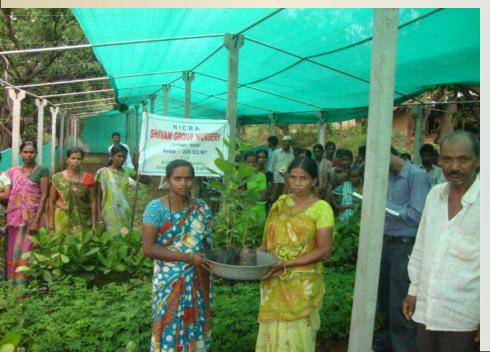

## **Community Nursery**

Managed by Shivam group of women

- Shed net house (200 sq.mtr)
- More than 25 % contribution received from beneficiary of net house demo.
- Seedling sale:67000 nos.

Rs 29250 earned from vegetable seedling sell by group nursery