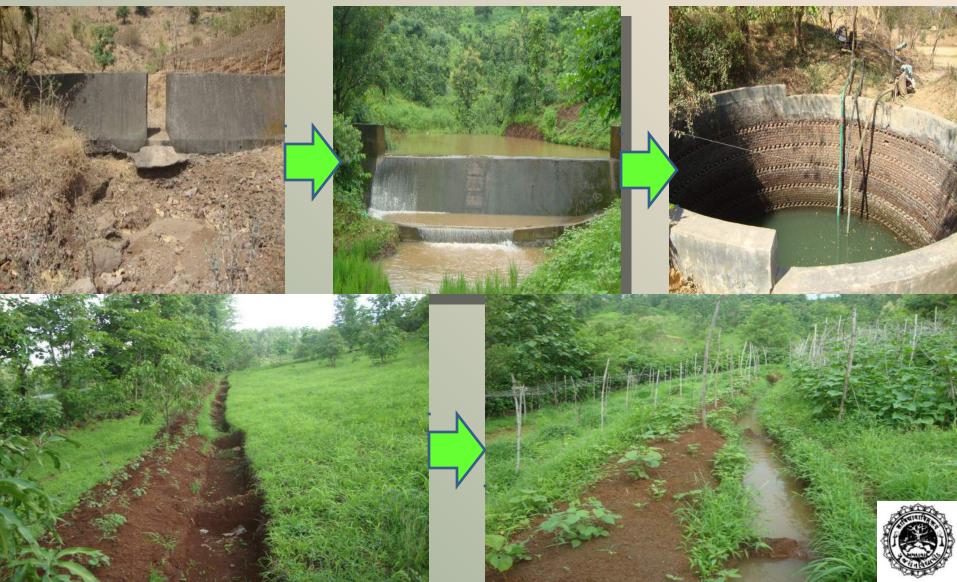

## **Natural Resources Management**

- Percolation tank with Pucca RCC westweir
- Renovation of old west weir
- Bunding/Trenching (with farmers 10%contribution)
- Drumstick plantlets produced in group nursery are planted on bunds
- Cashewnut /Mango plantation

## **IMPACT**

- Increase availability of water during Feb-March.
- About 28 ha. of land covered.
- Total 32 farmers benefited from both the structure

## **Natural Resources Management**

#### **Before Treatment**

#### Renovation

Result

Efficient use of irrigation water

**Technology : MIS** Approach : PPP Mode **Partners : Farmers, NICRA** (KVK) and GGRC Total Area Covered : 50 ha. **Contribution : GGRC- 75 %** Farmers-5% **NICRA-20% Total cost : 10.5 Lacs** 