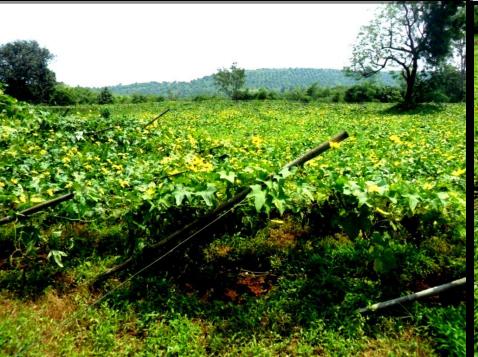

#### **Technological intervention : Planting technique**

• Seedlings grown in

nursery

- Poly bags transferred to the field
- Uniform growth
- Gap filling
- Early production
- INM (Liquid

biofertiliser)

• IPM (Q lure fruit