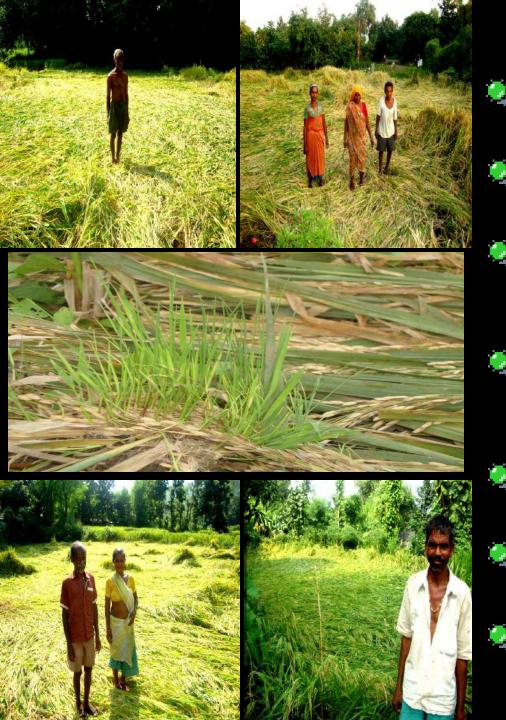

## **Effect of Climate Change**

**39.5 mm rain on 6th October** with wind velocity 12.5 km/hr. More than 65 % paddy lodged at maturity Wet field condition (humidity) cause germination of grains in field Quality of paddy straw get deteriorate-turns brown-black colours **Difficult to harvest - increase** labour Difficult to carry harvested produce to home Results in to greater economic loss

## Lodging resistant variety

- The variety MTU-1010 is short duration, dwarf and resistant to lodging
- The harvesting of paddy was started by 2nd fortnight of October
- Demonstrated variety was found affected only 10 – 15 percent
- Withstand moderate wind velocity
- Prevents the losses to grain yield as well as straw which is main source of dry fodder
- - Av. production of demo. plots was 4040 kg/ha