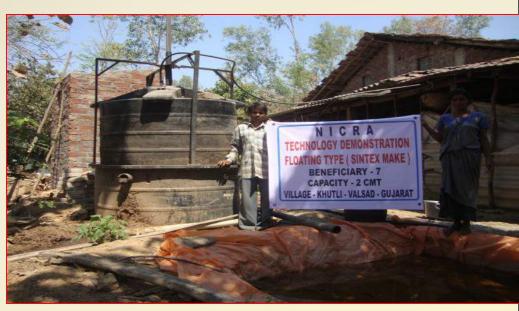

#### **GOBAR GAS**

Fire wood users family : 270 **Technology**: **Alternate source of energy Type : Floating (Sintex make) Capacity : 2 CMT Beneficiary: 7 Other agency beneficiary : 36 Contribution** : 25 % **Total Installed : 43** 

**Floating type** 