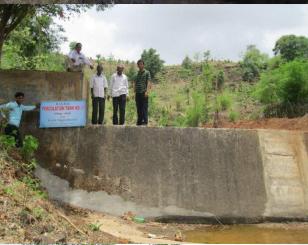

## **Natural Resources Management**

- Percolation tank with Pucca RCC westweir
- Renovation of old west weir
- Bunding/Trenching (with farmers 10%contribution)
- Drumstick plantlets produced in group nursery are planted on bunds
- Cashewnut /Mango plantation

## **IMPACT**

- Increase availability of water during Feb-March.
- About 28 ha. of land covered.
- Total 32 farmers benefited from both the structure

## **Natural Resources Management**

#### Renovation

Result

Efficient use of irrigation water

**Technology : MIS** Approach : PPP Mode **Partners : Farmers, NICRA** (KVK) and GGRC Total Area Covered : 50 ha. **Contribution : GGRC- 75 %** Farmers-5% **NICRA-20% Total cost : 10.5 Lacs** 