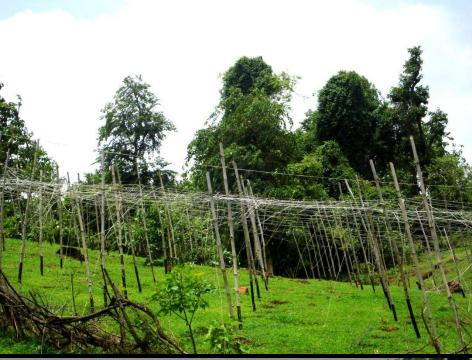

## **Constraints in vine crop cultivation**

- **Traditional method of cultivation**
- **Bamboo structure**

0

0

0

- **Metal wire (corroded)**
- **Direct sowing of seed in field**
- **Mortality of plants**
- **Poor plant geometry**
- **Use of different varieties**

**Low return** 

Effect of climate change on traditional method

- Damage on : 24-09-2013
- Rain : 213 mm/day
- Wind velocity : 13.2 km/hr