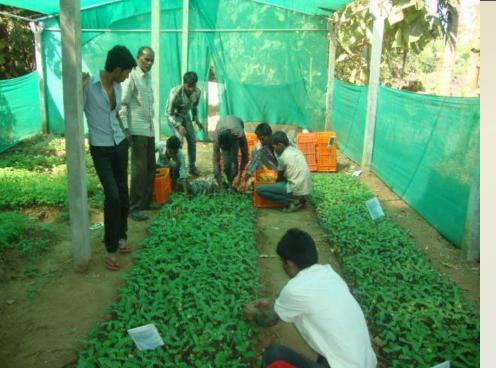

## **Community Nursery**

Managed by Shivam group of women

- Shed net house (200 sq.mtr)
- More than 25 % contribution received from beneficiary of net house demo.
- Seedling sale:67000 nos.

Rs 29250 earned from vegetable seedling sell by group nursery