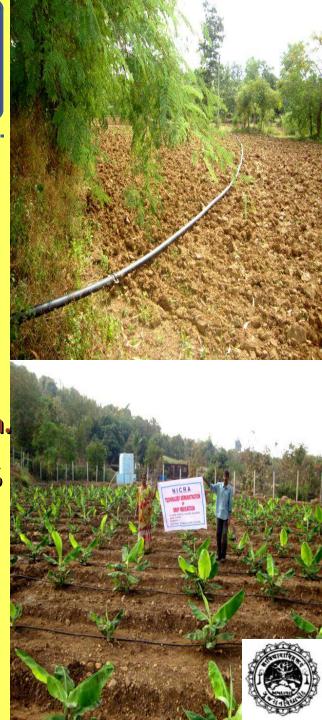

#### Renovation

Result

Efficient use of irrigation water

**Technology : MIS** Approach : PPP Mode **Partners : Farmers, NICRA** (KVK) and GGRC Total Area Covered : 50 ha. **Contribution : GGRC- 75 %** Farmers-5% **NICRA-20% Total cost : 10.5 Lacs** 